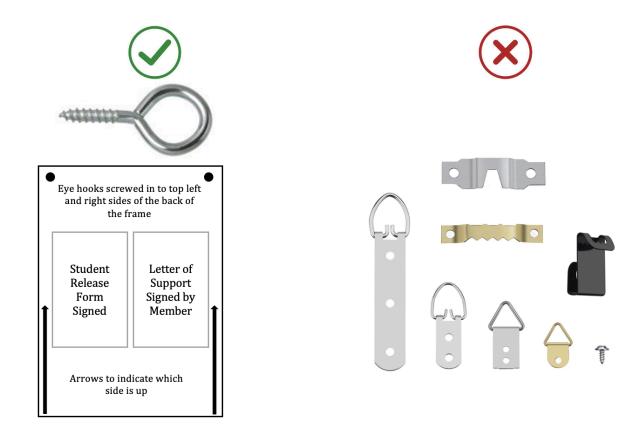

Matting can enhance or detract from a work of art and should be carefully selected.

The artwork will be hung from vertical wires. Two sturdy screw-in eye hooks (see picture below) **must** be attached at the top left and right sides of the back of the frame for hanging to prevent the work from leaning forward or hanging unevenly. Wire between the hooks will need to be **removed** before it is sent to Washington, DC.

Do not attach labels, ribbons, etc., to the front of the piece or underneath the glass or Plexiglas.

Please indicate which side is up by marking arrows pointing towards the top on the back.